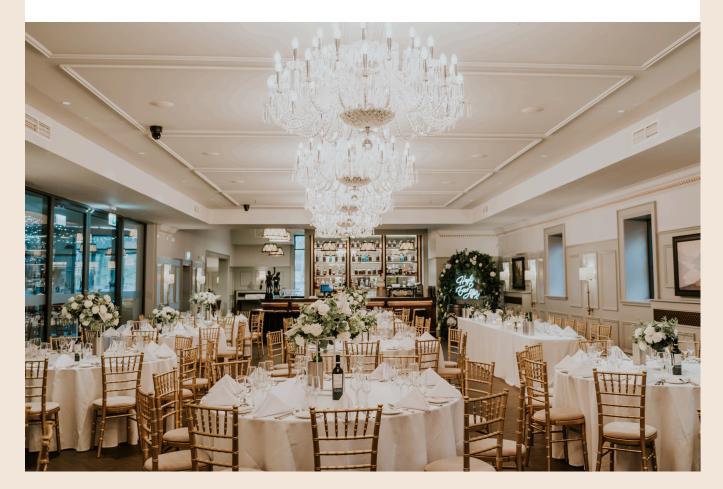

# THE KILLANEY Suite

Nestled deep in the heart of County Down in the beautiful grounds of Killaney Estate lies The Killaney, the luxurious wing of Hinch Distillery. Our Killaney Suite features six stunning chandeliers, wood paneling and a cozy lounge area where you can enjoy drinks when you arrive.

# THE KILLANEY

With French doors that open up into your own private courtyard area, your guests will love stepping out under our fairy lit canopy.

The Killaney Suite seats up to 120 guests comfortably and the room can be turned around after your meal to accommodate space for live entertainment and a more relaxed feel. It also has its own bar and bathroom facilities.